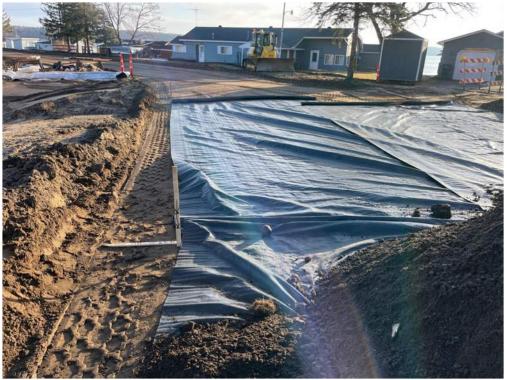

## Summary of Work Performed by Contractor

- Ward Custom Homes finished the siding for three of the four outside walls for the pump house. They plan to return to continue installing siding once the service door is delivered.
- Landwehr stripped Aztec Road to the subgrade and hauled out the excess material, installed fabric and gravel on Aztec Road to make it passable for traffic until it can be paved.

Photo #4: Getting geotextile fabric rolled out and ready on Aztec Road - Apr 9, 2024, 7:52 AM

Photo #5: Installing the soffit pieces along the front of the pump house - Apr 9, 2024, 1:18 PM

Photo #6: Laying geotextile fabric over the subgrade of Aztec Road - Apr 11, 2024, 8:10 AM