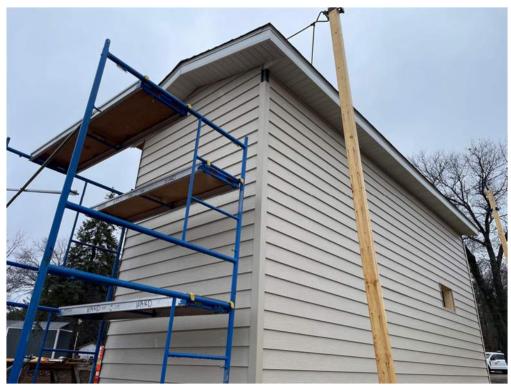

## Summary of Work Performed by Contractor

- Ward Custom Homes finished the siding for three of the four outside walls for the pump house. They plan to return to continue installing siding once the service door is delivered.
- Landwehr stripped Aztec Road to the subgrade and hauled out the excess material, installed fabric and gravel on Aztec Road to make it passable for traffic until it can be paved.

Photo #2: Siding, soffit, and fascia installed on the north side of the pump house - Apr 8, 2024, 8:05 AM

Photo #3: Scraping/pushing material closer to the excavator to be loaded and hauled out - Apr 8, 2024, 10:25 AM