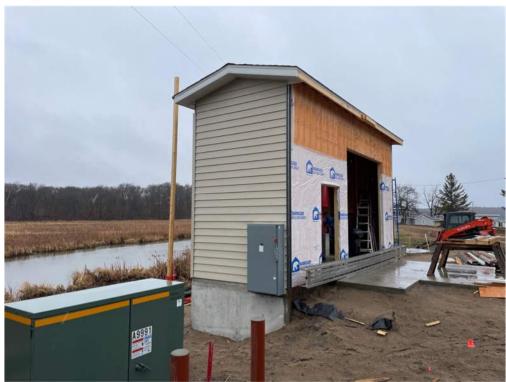

## Summary of Work Performed by Contractor

- Ward Custom Homes finished the siding for three of the four outside walls for the pump house. They plan to return to continue installing siding once the service door is delivered.
- Landwehr stripped Aztec Road to the subgrade and hauled out the excess material, installed fabric and gravel on Aztec Road to make it passable for traffic until it can be paved.

\*All information for this report was collected from the Houston Resident Project Representative's Logs.

Photo #1: Siding, soffit, and fascia installed on the south side of the pump house - Apr 8, 2024, 8:04 AM