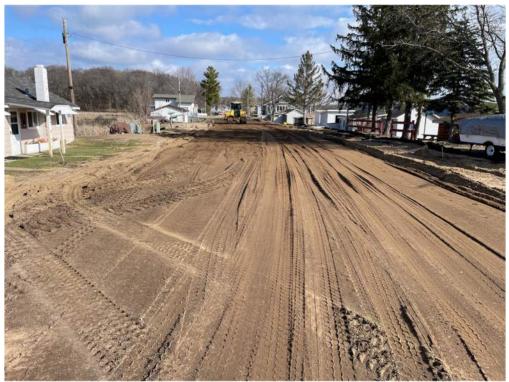

## Summary of Work Performed by Contractor

- Ward Custom Homes finished the siding for three of the four outside walls for the pump house. They plan to return to continue installing siding once the service door is delivered.
- Landwehr stripped Aztec Road to the subgrade and hauled out the excess material, installed fabric and gravel on Aztec Road to make it passable for traffic until it can be paved.

Photo #2: Siding, soffit, and fascia installed on the north side of the pump house - Apr 8, 2024, 8:05 AM

Photo #3: Scraping/pushing material closer to the excavator to be loaded and hauled out - Apr 8, 2024, 10:25 AM