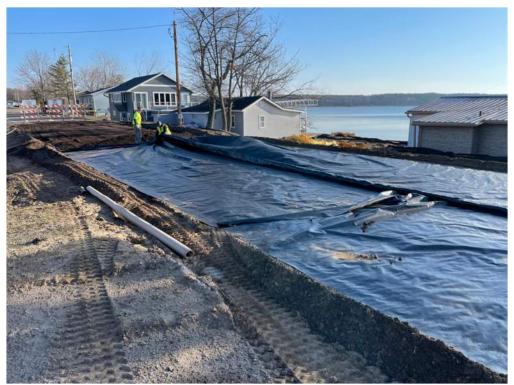

## Summary of Work Performed by Contractor

- Ward Custom Homes finished the siding for three of the four outside walls for the pump house. They plan to return to continue installing siding once the service door is delivered.
- Landwehr stripped Aztec Road to the subgrade and hauled out the excess material, installed fabric and gravel on Aztec Road to make it passable for traffic until it can be paved.

Photo #4: Getting geotextile fabric rolled out and ready on Aztec Road - Apr 9, 2024, 7:52 AM

Photo #5: Installing the soffit pieces along the front of the pump house - Apr 9, 2024, 1:18 PM

Photo #6: Laying geotextile fabric over the subgrade of Aztec Road - Apr 11, 2024, 8:10 AM