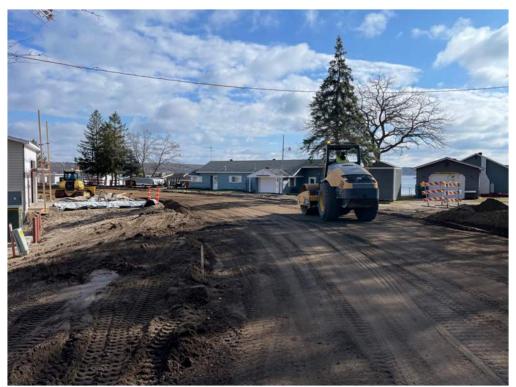

## Summary of Work Performed by Contractor

- Ward Custom Homes finished the siding for three of the four outside walls for the pump house. They plan to return to continue installing siding once the service door is delivered.
- Landwehr stripped Aztec Road to the subgrade and hauled out the excess material, installed fabric and gravel on Aztec Road to make it passable for traffic until it can be paved.

Photo #7: Spreading gravel base on Aztec Road - Apr 11, 2024, 9:42 AM

Photo #8: Rolling and compacting the aggregate base on Aztec Road - Apr 11, 2024, 9:44 AM