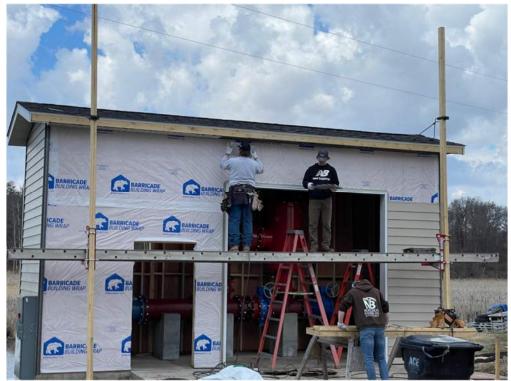

## Summary of Work Performed by Contractor

- Ward Custom Homes finished the siding for three of the four outside walls for the pump house. They plan to return to continue installing siding once the service door is delivered.
- Landwehr stripped Aztec Road to the subgrade and hauled out the excess material, installed fabric and gravel on Aztec Road to make it passable for traffic until it can be paved.

\*All information for this report was collected from the Houston Resident Project Representative's Logs.

Photo #1: Siding, soffit, and fascia installed on the south side of the pump house - Apr 8, 2024, 8:04 AM

Photo #2: Siding, soffit, and fascia installed on the north side of the pump house - Apr 8, 2024, 8:05 AM

Photo #3: Scraping/pushing material closer to the excavator to be loaded and hauled out - Apr 8, 2024, 10:25 AM

Photo #4: Getting geotextile fabric rolled out and ready on Aztec Road - Apr 9, 2024, 7:52 AM

Photo #5: Installing the soffit pieces along the front of the pump house - Apr 9, 2024, 1:18 PM

Photo #6: Laying geotextile fabric over the subgrade of Aztec Road - Apr 11, 2024, 8:10 AM