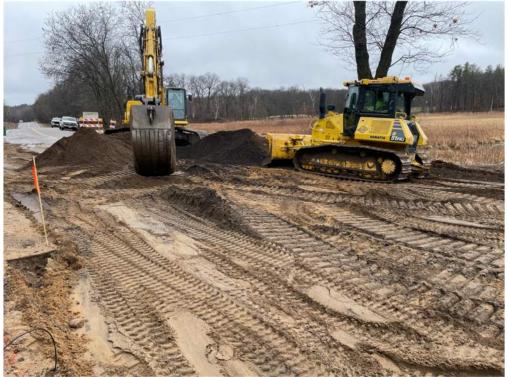

## Summary of Work Performed by Contractor

- Ward Custom Homes finished the siding for three of the four outside walls for the pump house. They plan to return to continue installing siding once the service door is delivered.
- Landwehr stripped Aztec Road to the subgrade and hauled out the excess material, installed fabric and gravel on Aztec Road to make it passable for traffic until it can be paved.

Photo #2: Siding, soffit, and fascia installed on the north side of the pump house - Apr 8, 2024, 8:05 AM

Photo #3: Scraping/pushing material closer to the excavator to be loaded and hauled out - Apr 8, 2024, 10:25 AM